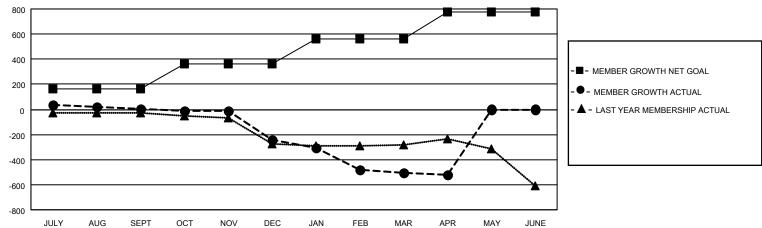

## GOALS AND ACTUAL MEMBERS CUMULATIVE

| DROPPED CLUBS: 17            |       | 247 CLUBS OF 680 ADDED 1 OR MORE<br>NEW MEMBERS | GENDER DISTRIBUTION  MALE 12,156 (70.82%) |                |       |
|------------------------------|-------|-------------------------------------------------|-------------------------------------------|----------------|-------|
| DROPPED MEMBERS              |       |                                                 | FEMALE                                    | 5,009 (29.18%) |       |
| DECEASED                     | 305   | CLICK HERE FOR CUMULATIVE                       | TOTAL FAMILY UNIT MEMBERS                 |                | 3,279 |
| CLUB CANCELLED 190 OTHER 930 |       | MEMBERSHIP DATA                                 | FAMILY MEMBERS PAYING HALF DUES           |                | 1,696 |
|                              |       |                                                 |                                           |                |       |
| TOTAL                        | 1,425 |                                                 | 5020                                      |                |       |