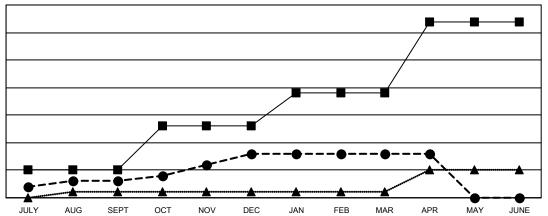

## GOALS AND ACTUAL NEW CLUBS CUMULATIVE

■ - CURRENT YEAR GOALS FOR NEW CLUBS

CURRENT YEAR ACTUAL NEW CLUBS

▲ - LAST YEAR ACTUAL NEW CLUBS